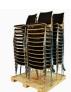

## **TRANSPORT**

Chair cart max. 8 items Wooden pallet max. 50 items

Width 1.20 m Height (packed) 2.05 m Depth 1.20 m Weight (packed) 345 kg