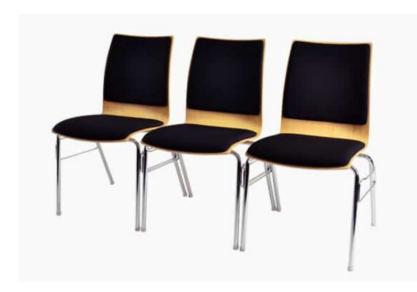

## **STACKING CHAIR FOX B1**

- Stacking chair "Fox" with integrated connector
- Material: frame chromed
- Wood surface: beech, naturally painted
- Colour seat and backrest upholstery: black
- stackable, connectable
- flame resistant (B1) according to DIN 4102-1

## **AREAS OF USE**

The stacking chair "Fox" is suitable for the seating of seminars or the row seating for indoor events. The seat and backrest upholstery provides comfortable sitting. The integrated connector allows a fast setting-up.