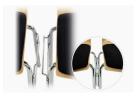

## **STACKING CHAIR FOX B1**

- Stacking chair "Fox" with integrated connector
- Material: frame chromed
- Wood surface: beech, naturally painted
- Colour seat and backrest upholstery: black
- stackable, connectable
- flame resistant (B1) according to DIN 4102-1

## **AREAS OF USE**

The stacking chair "Fox" is suitable for the seating of seminars or the row seating for indoor events. The seat and backrest upholstery provides comfortable sitting. The integrated connector allows a fast setting-up.