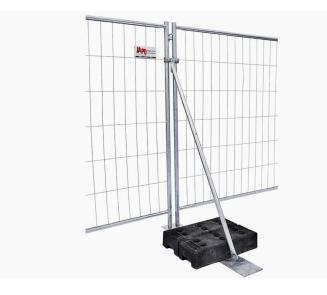

## **FENCE SUPPORT**

- Fence support for mobile fence
- Material: galvanized steel
- suitable for 2.00 3.00 m high mobile fences
- Fixing at fence with clamps
- Fixing at ground with peg or ballast

## **AREAS OF USE**

The fence support serves the stabilisation and securing of mobile fences for particular safety requirements, e.g. for fences equipped with tarpaulins and high wind load.

0371 520 411 0 Gerne können Sie uns auch ein Fax zukommen lassen.