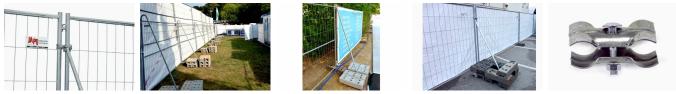

## **FENCE SUPPORT**

- Fence support for mobile fence
- Material: galvanized steel
- suitable for 2.00 3.00 m high mobile fences
- Fixing at fence with clamps
- Fixing at ground with peg or ballast

## **AREAS OF USE**

The fence support serves the stabilisation and securing of mobile fences for particular safety requirements, e.g. for fences equipped with tarpaulins and high wind load.

0371 520 411 0 Gerne können Sie uns auch ein Fax zukommen lassen.