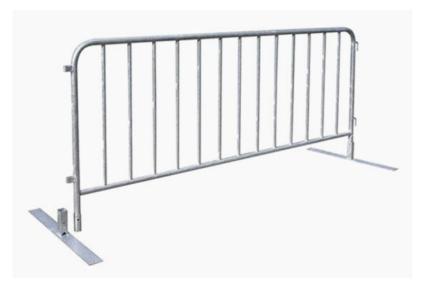

## **BARRIERS**

- · versatile and universally applicable
- can be combined with security gates
- · Material: galvanised steel pipe
- · fast and flexible barrier

## **Universal barrier**

Barriers without a foot are perfect for a quick and flexible barrier and can be used in a variety of ways. For events with access control, the barriers can be combined with entry locks to form a people guidance system.

In contrast to the Mannheimer grid, this model can be fitted with a flat foot or a sloping foot. Equipped with the appropriate foot, the transportable barrier can be used for short-term barriers.

An area can be secured quickly by securely connecting the individual grates, and the fastening system makes it difficult for unauthorized persons to lever out the individual barriers. The fence elements are stable and ensure a high level of security.